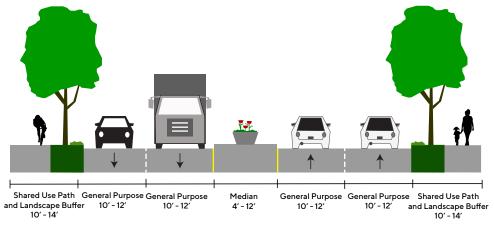

#### G. DISCUSSION/ACTION ITEMS:

- G.1 To approve the Final Plat for Bollinger Subdivision, Phase 1 consisting of 44 residential lots on approximately 12.090 acres located on FM 2720 north of Bob White Road. Speaker: Commissioner Theriot/Kasi Miles; Backup: 4; Cost: \$0.00
- G.2 To approve the Final Plat for Bollinger Subdivision, Phase 2 consisting of 110 residential lots on approximately 21.652 acres located on FM 2720 north of Bob White Road. Speaker: Commissioner