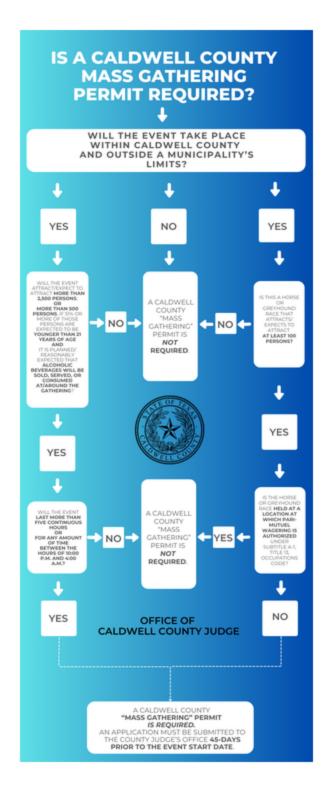

#### G. DISCUSSION/ACTION ITEMS:

- G.1 To approve the Final Plat for Bollinger Subdivision, Phase 1 consisting of 44 residential lots on approximately 12.090 acres located on FM 2720 north of Bob White Road. Speaker: Commissioner Theriot/Kasi Miles; Backup: 4; Cost: \$0.00
- G.2 To approve the Final Plat for Bollinger Subdivision, Phase 2 consisting of 110 residential lots on approximately 21.652 acres located on FM 2720 north of Bob White Road. Speaker: Commissioner