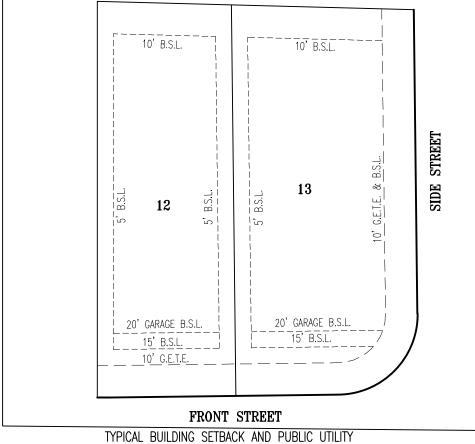

#### G. DISCUSSION/ACTION ITEMS:

- G.1 To approve the Final Plat for Bollinger Subdivision, Phase 1 consisting of 44 residential lots on approximately 12.090 acres located on FM 2720 north of Bob White Road. Speaker: Commissioner Theriot/Kasi Miles; Backup: 4; Cost: \$0.00
- G.2 To approve the Final Plat for Bollinger Subdivision, Phase 2 consisting of 110 residential lots on approximately 21.652 acres located on FM 2720 north of Bob White Road. Speaker: Commissioner