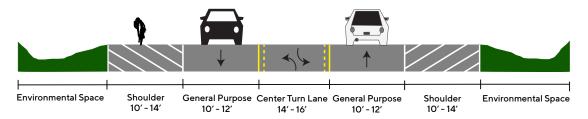

#### G. DISCUSSION/ACTION ITEMS:

- G.1 To approve the Final Plat for Bollinger Subdivision, Phase 1 consisting of 44 residential lots on approximately 12.090 acres located on FM 2720 north of Bob White Road. Speaker: Commissioner Theriot/Kasi Miles; Backup: 4; Cost: \$0.00
- G.2 To approve the Final Plat for Bollinger Subdivision, Phase 2 consisting of 110 residential lots on approximately 21.652 acres located on FM 2720 north of Bob White Road. Speaker: Commissioner