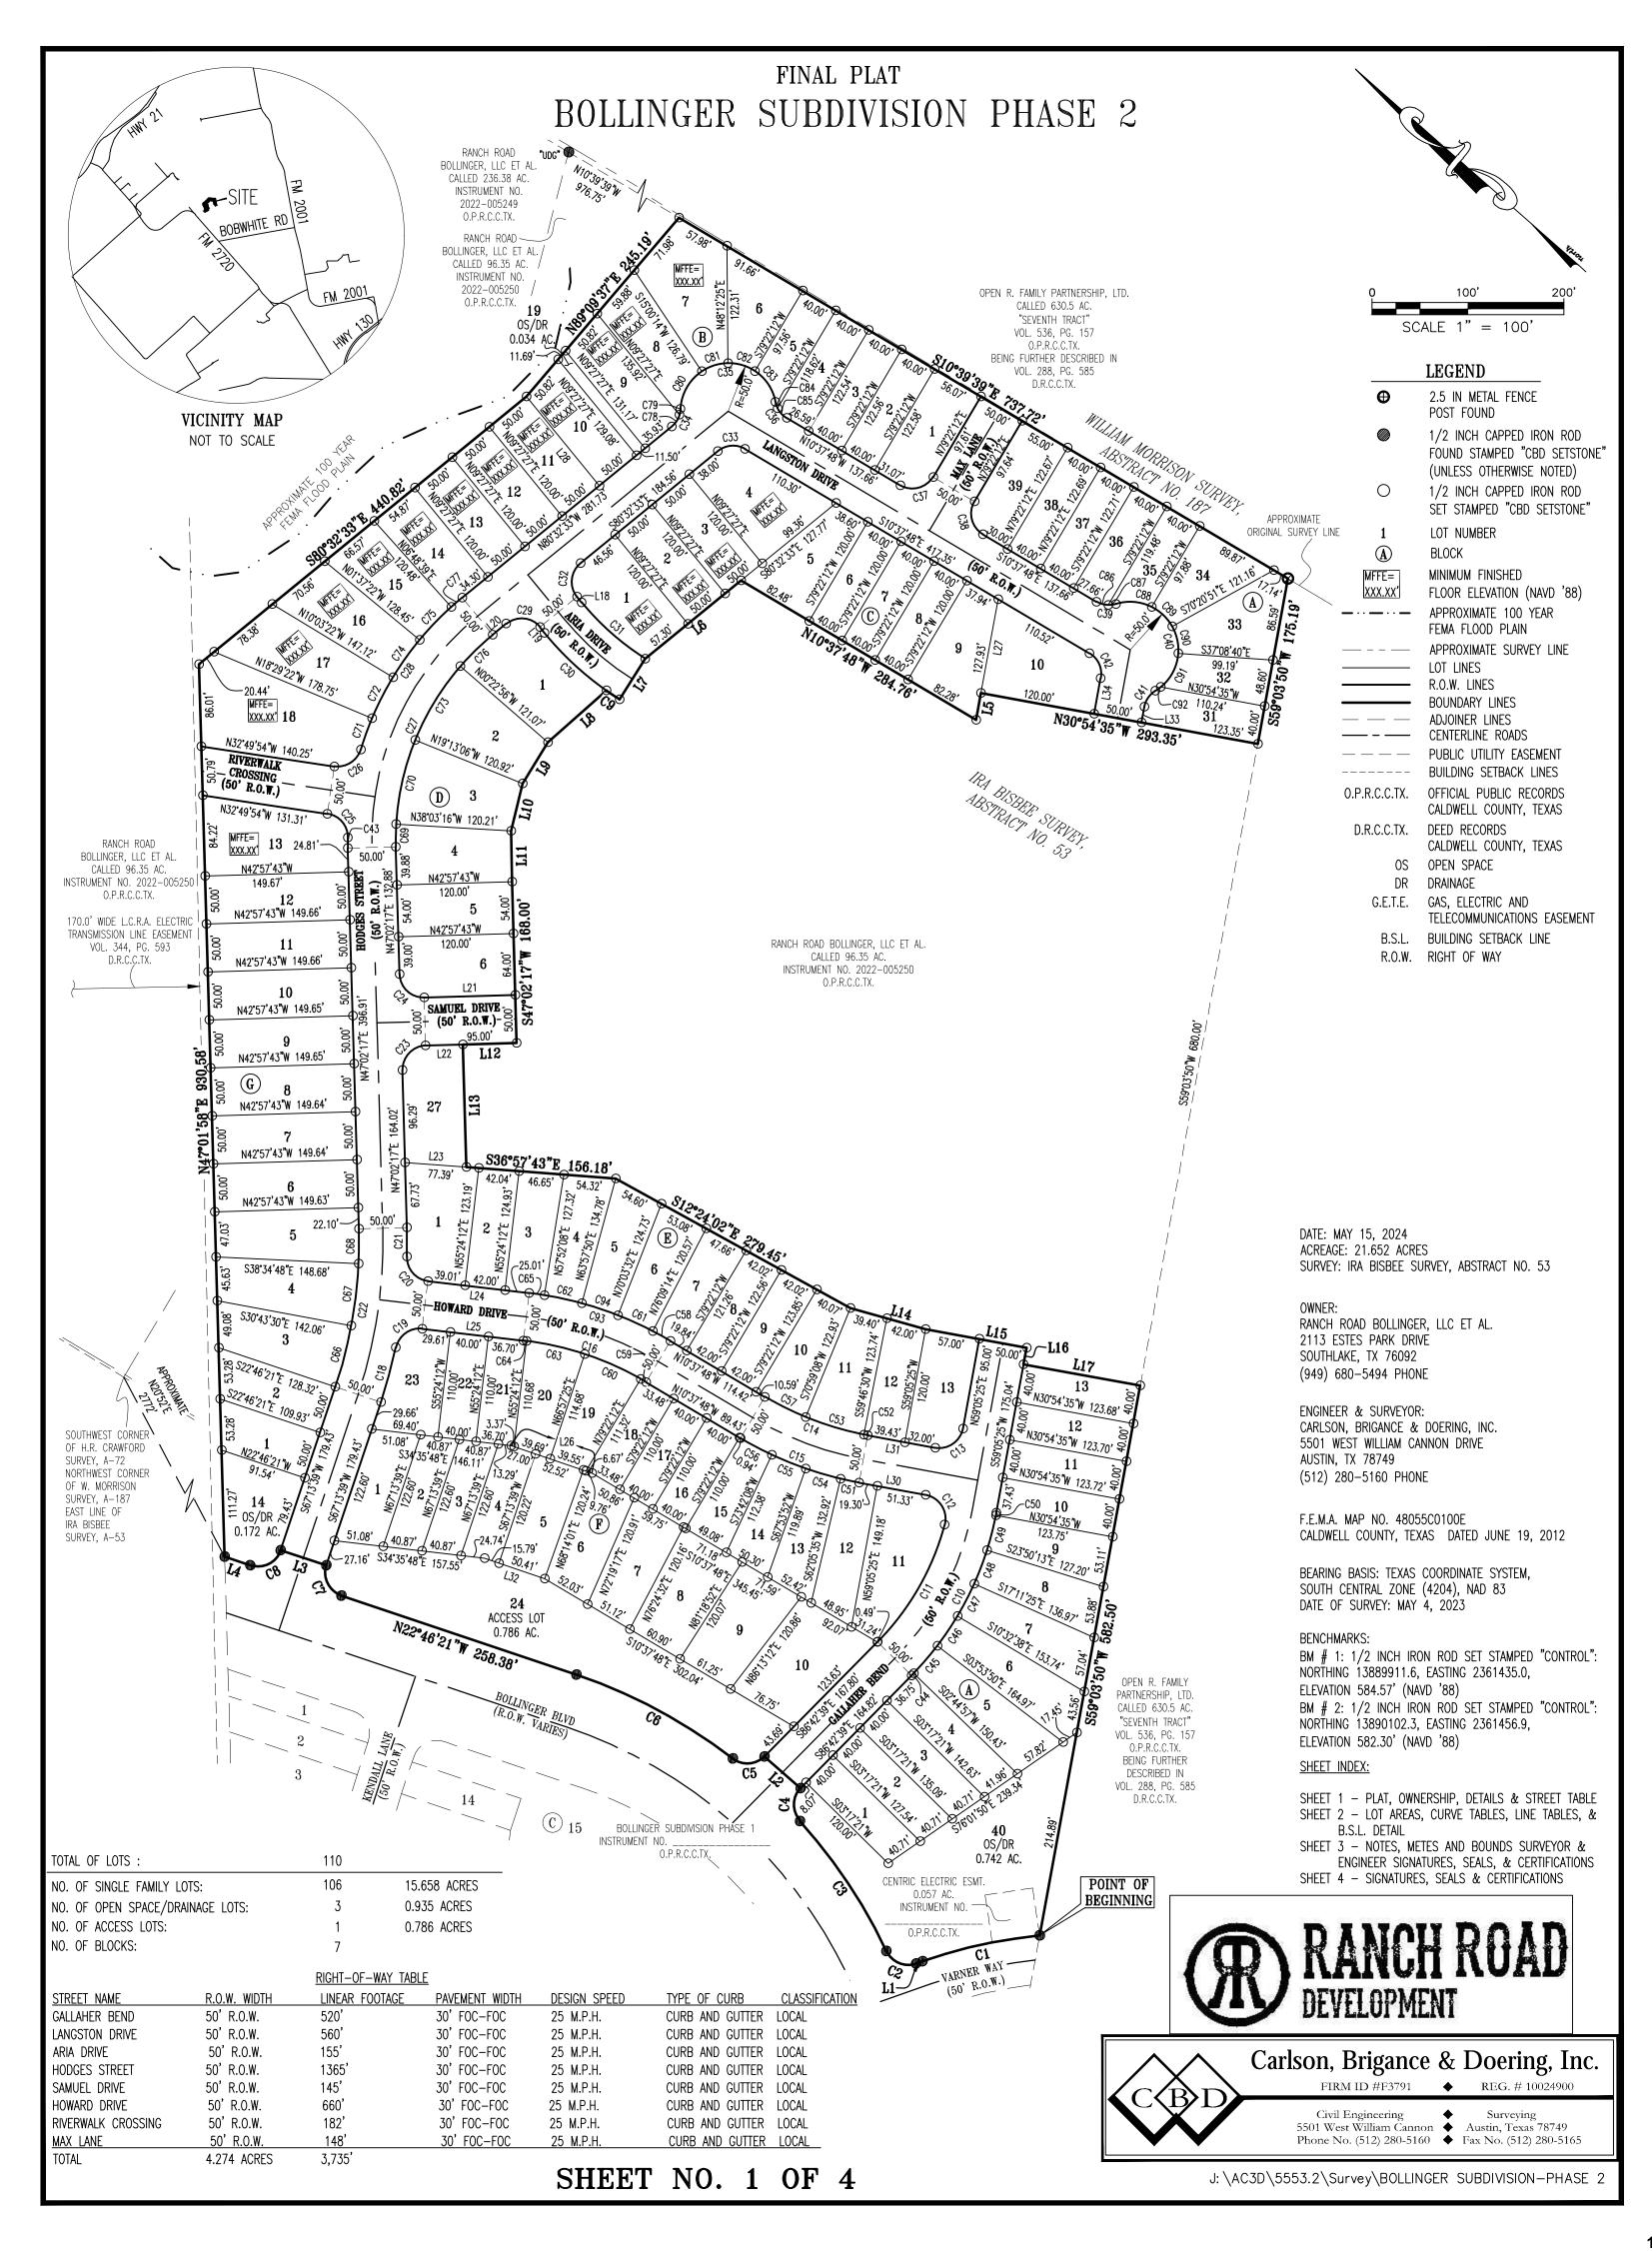

#### G. DISCUSSION/ACTION ITEMS:

- G.1 To approve the Final Plat for Bollinger Subdivision, Phase 1 consisting of 44 residential lots on approximately 12.090 acres located on FM 2720 north of Bob White Road. Speaker: Commissioner Theriot/Kasi Miles; Backup: 4; Cost: \$0.00
- G.2 To approve the Final Plat for Bollinger Subdivision, Phase 2 consisting of 110 residential lots on approximately 21.652 acres located on FM 2720 north of Bob White Road. Speaker: Commissioner