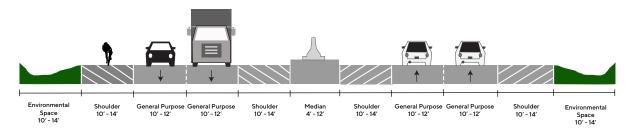

#### G. DISCUSSION/ACTION ITEMS:

- G.1 To approve the Final Plat for Bollinger Subdivision, Phase 1 consisting of 44 residential lots on approximately 12.090 acres located on FM 2720 north of Bob White Road. Speaker: Commissioner Theriot/Kasi Miles; Backup: 4; Cost: \$0.00
- G.2 To approve the Final Plat for Bollinger Subdivision, Phase 2 consisting of 110 residential lots on approximately 21.652 acres located on FM 2720 north of Bob White Road. Speaker: Commissioner