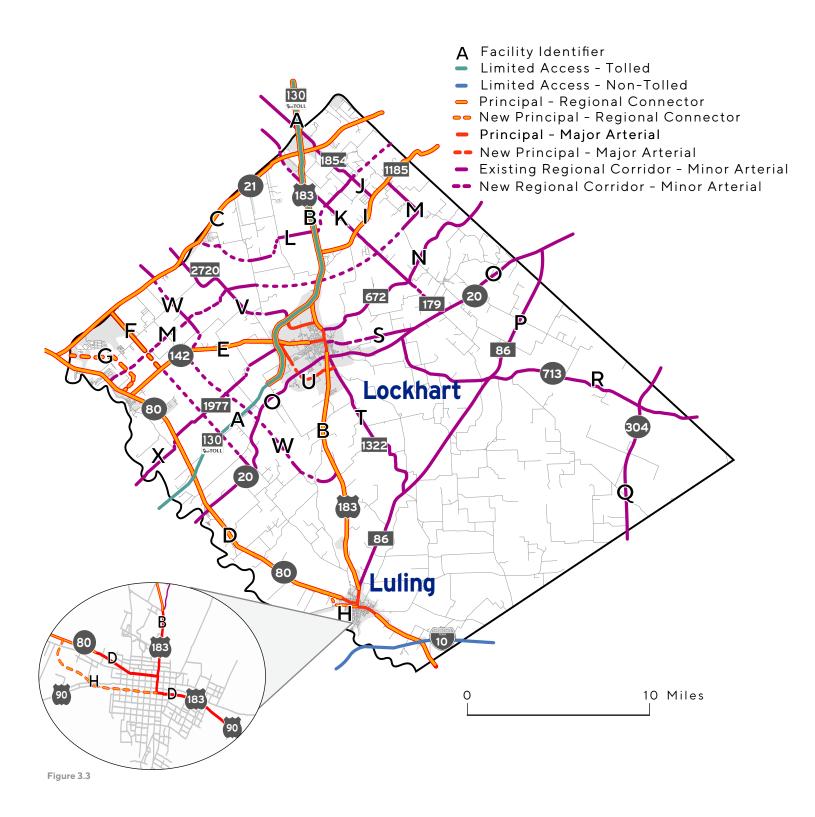

ist of the Recommended Arterial Network improvements.

It is imperative to note that the lines on the map do not indicate specific alignments. Before beginning construction, an in-depth environmental and engineering review process will have to be conducted for each roadway before construction can begin. It is also important to note that this map does not show functional classification changes for Caldwell County.

The Recommended Arterial Network model results are shown below. Compared to the Future No-Build Scenario, the improvements from this network result in a reduction of approximately 531,000 VMT and roughly 16,000 VHT.

#### **Recommended Arterial Network** performance measures



**Network Lane Mileage 1,171** 



VMT 2,862,00



**VHT 51,000** 

#### Recommended Arterial Network



#### Recommended Arterial Network Cross-Sections

While roadway design will ultimately be determined through future studies, the following cross-sections (Figures 3.4 to 3.11) can help visualize how the improved roadways found in the recommended network may function. The RACI offers a comprehensive set of cross-sections in the Pattern Book, starting on page 292.

#### **Limited Access**



Figure 3.4

ROW: 120' - 175'

#### Principal - Regional Connector 4-Lane Divided with Shoulder



Figure 3.5

ROW: 90' - 150'

#### Principal - Major Arterial 4-Lane Divided



ROW: 75' - 100'





#### Regional Corridor - Minor Arterial 3-Lane Undivided



ROW: 80′ – 100′

#### Principal - Regional Connector 4-Lane Divided with Shared-Use Path



Figure 3.8

#### Regional Corridor - Minor Arterial 4-L