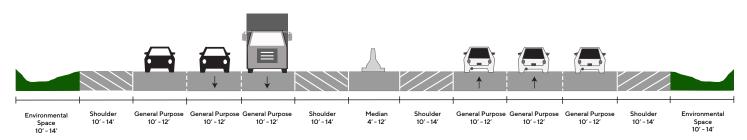

es for Caldwell County.

The Recommended Arterial Network model results are shown below. Compared to the Future No-Build Scenario, the improvements from this network result in a reduction of approximately 531,000 VMT and roughly 16,000 VHT.

#### **Recommended Arterial Network** performance measures



**Network Lane Mileage 1,171** 



VMT 2,862,00



**VHT 51,000** 

#### Recommended Arterial Network



#### Recommended Arterial Network Cross-Sections

While roadway design will ultimately be determined through future studies, the following cross-sections (Figures 3.4 to 3.11) can help visualize how the improved roadways found in the recommended network may function. The RACI offers a comprehensive set of cross-sections in the Pattern Book, starting on page 292.

#### **Limited Access**



Figure 3.4

ROW: 120' - 175'

#### Principal - Regional Connector 4-Lane Divided with Shoulder



Figure 3.5

ROW: 90' - 150'

#### Principal - Major Arterial 4-Lane Divided



ROW: 75' - 100'





#### Regional Corridor - Minor Arterial 3-Lane Undivided



ROW: 80′ – 100′

#### Principal - Regional Connector 4-Lane Divided with Shared-Use Path



Figure 3.8

#### Regional Corridor - Minor Arterial 4-Lane Divided



Figure 3.9 ROW: 75' - 100'

#### Regional Corridor - Minor Arterial 2-Lane Undivided



#### Regional Corridor - Minor Arterial 4-Lane Undivided



Figure 3.11 ROW: 80' - 120'

## **Projecting Costs**

While this Plan does not offer preliminary or anticipated costs for the recommended network, the RACI presented a preliminary programmatic cost analysis based upon comparable,